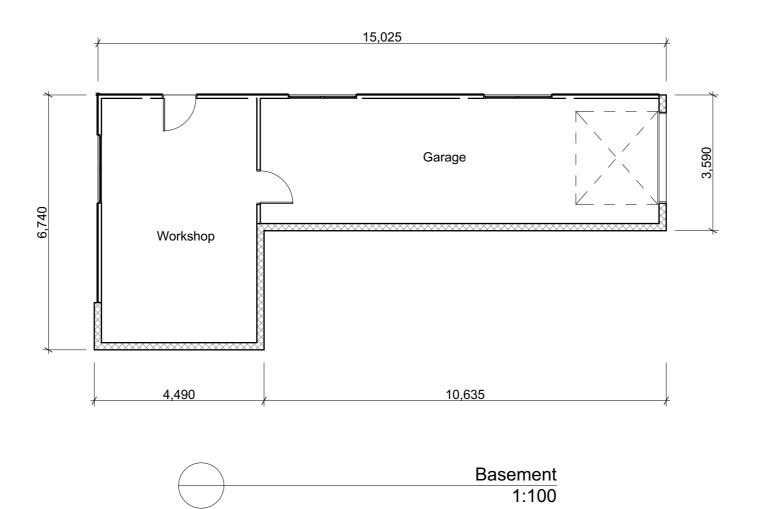

Front Elevation 1:100

|     |      |             | 32 Noel Burnside Rd, N    |
|-----|------|-------------|---------------------------|
|     |      |             | PO Box 76648, Manukau     |
|     |      |             | Tel: (64) 9 277 7695 Fax: |
|     |      |             | Web: www.wiripac          |
|     |      |             | TTOD. WWW.WIIIPaci        |
| ion | Date | Description |                           |

J. Manukau City. kau City, Auckland ax: (64) 9 277 9287 acific.co.nz, ELEVATIONS

1:100

This plan is an instrument of service, the property of Wiri Pacific Ltd, is a confidential document and must not be traced, reproduced, used or exhibited by any third party with out the permission in writing of Wiri Pacific Ltd.