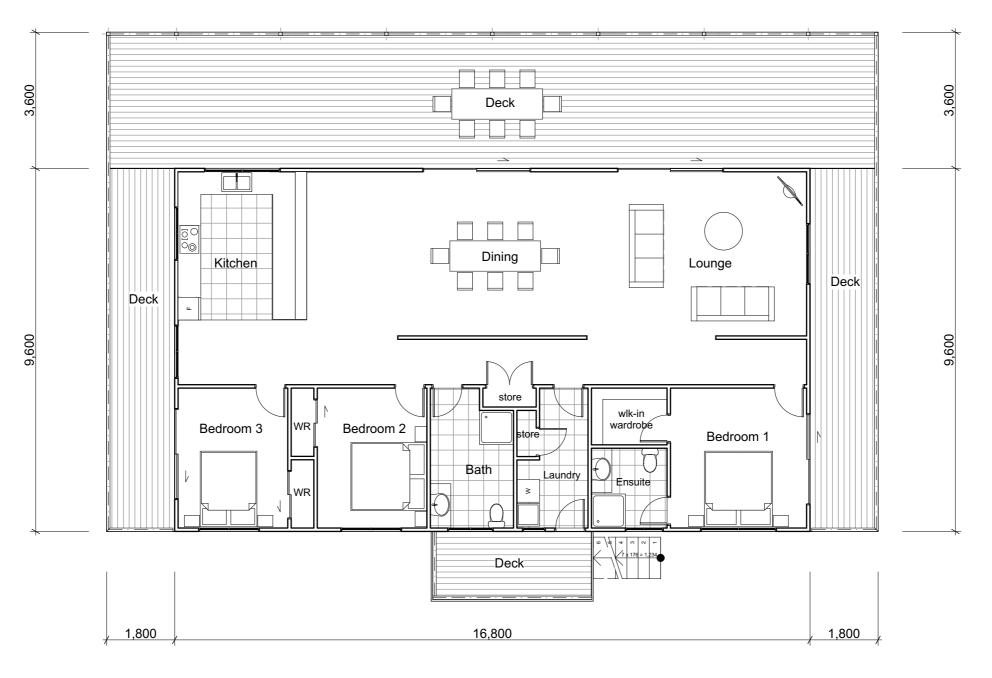

| City.   | THREE BEDROOM-TONGAREVA |
|---------|-------------------------|
| ckland  | THIRE BEBROOM TONOTHERY |
| 77 9287 |                         |

| INGTITLE          | This plan is an instrument of service   |
|-------------------|-----------------------------------------|
| GROUND FLOOR PLAN | the property of Wiri Pacific Ltd, is a  |
|                   | confidential document and must not      |
|                   | traced, reproduced, used or exhibited   |
|                   | any third party with out the permission |
|                   | writing of Wiri Pacific Ltd             |